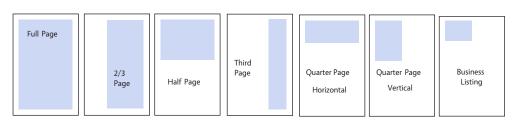

## **Advertising Pricing & Sizing**

 Full Page – \$650 | 7.5"X 10" (full bleed 11" X 8.25")

 Two Third Page \$450 | 5" X 10"

 Half Page – \$350 | 7.5 " X 5"

 Third Page – \$285 | 2.375" X 10"

 Quarter Page – \$250 | Horizontal 7.5"X 2.5" or Vertical 3.75" X 5"

 Business Listing – \$150 | 3.75" X 2.5"

 Covers:
 #1 Inside – \$750

 #2 Inside – \$750
 Back sold