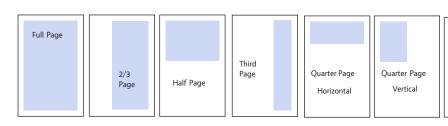

## **Advertising Pricing & Sizing**

- Full Page \$650 | 7.5"X 10" (full bleed 11" X 8.25")
- Two Third Page \$450 | 5" X 10"
- Half Page \$350 | 7.5 " X 5" Third Page \$285 | 2.375" X 10"
- Quarter Page \$250 | Horizontal 7.5"X 2.5" or Vertical 3.75" X 5"
- Business Listing \$150 | 3.75" X 2.5"
- Covers: \_\_\_\_ #1 Inside \$750 \_\_\_\_ #2 Inside \$750 \_\_\_\_ Back \$900